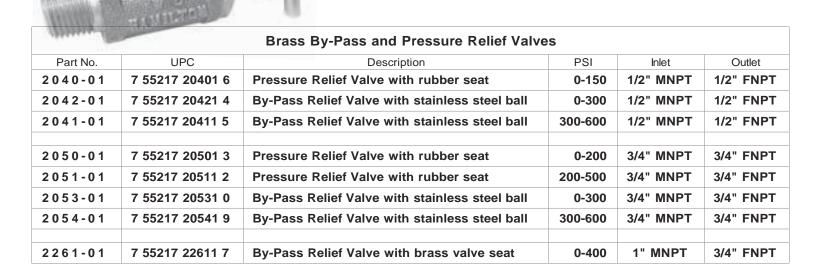

## Brass By-Pass and Pressure Relief Valves

Floating stainless steel ball or Nitrile/Buna washer allows for automatic adjustment to pressure variations

Spring controlled relief pressure ranges up to 600 PSI

T-Handle permits quick adjustments to higher or lower pressures

| Brass By-Pass and Pressure Relief Valves |                 |                                                |       |           |           |  |
|------------------------------------------|-----------------|------------------------------------------------|-------|-----------|-----------|--|
| Part No.                                 | UPC             | Description                                    | PSI   | Inlet     | Outlet    |  |
| 2055-01                                  | 7 55217 20551 8 | By-Pass Relief Valve with stainless steel ball | 0-50  | 1/4" MNPT | 1/4" FNPT |  |
| 2056-01                                  | 7 55217 20561 7 | By-Pass Relief Valve with stainless steel ball | 0-150 | 1/4" MNPT | 1/4" FNPT |  |
| 2058-01                                  | 7 55217 20581 5 | By-Pass Relief Valve with stainless steel ball | 0-300 | 1/4" MNPT | 1/4" FNPT |  |
| 2155-01                                  | 7 55217 21551 7 | By-Pass Relief Valve with stainless steel ball | 0-50  | 3/8" MNPT | 3/8" FNPT |  |
| 2156-01                                  | 7 55217 21561 6 | By-Pass Relief Valve with stainless steel ball | 0-150 | 3/8" MNPT | 3/8" FNPT |  |
| 2158-01                                  | 7 55217 21581 4 | By-Pass Relief Valve with stainless steel ball | 0-300 | 3/8" MNPT | 3/8" FNPT |  |