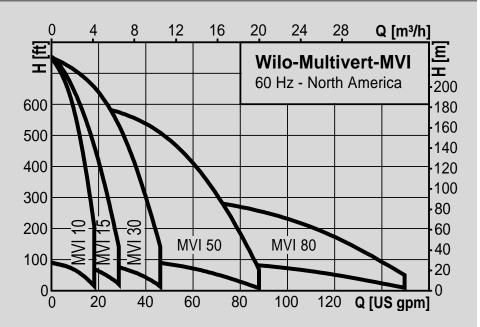

### **Pressure Boosting Giant!**

- » 100% Stainless steel construction
- » Flows up to 150 USGPM
- » Heads up to 750'
- » Standard TEFC Baldor NEMA frame motors
- » Built-in priming plug
- » Built-in air venting plug
- » Sleeve O rings eliminate thermal stress leaks
- » Two year warranty from date of purchase (complete unit including mechanical seal)
- » Available single phase 115/230V and three phase 208-230/460/575V
- » Tungsten carbide mechanical seal bearings
- Two flange types (model dependant)
  2 Bolt oval Companion flange threaded NPT
  ANSI 250lb round flange for larger pumps
- » Extra thrust bearing in the pump end eliminates motor bearing thrust loads