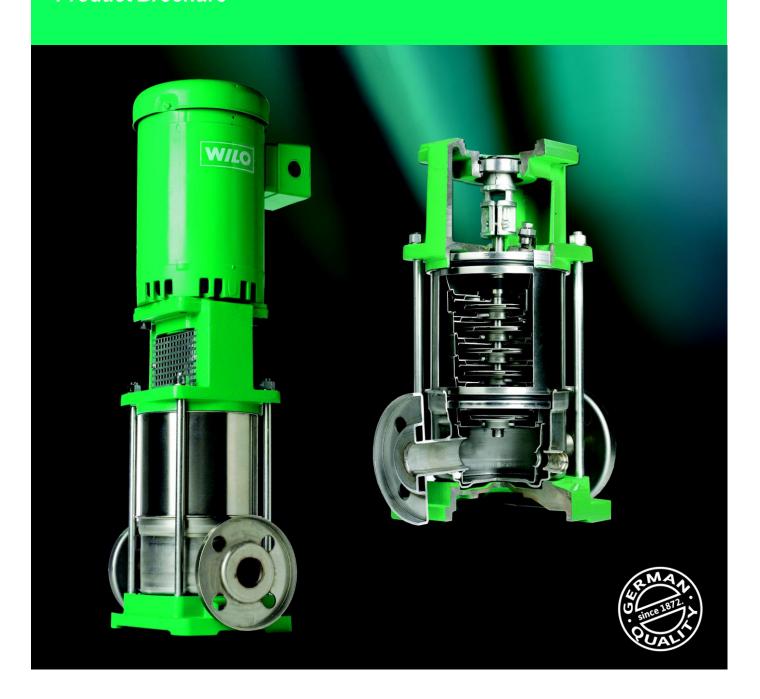

# Wilo MVI Vertical Multistage Pumps

## **Product Brochure**

### **Pressure Boosting Giant!**

- » 100% Stainless steel construction
- » Flows up to 150 USGPM
- » Heads up to 750'
- » Standard TEFC Baldor NEMA frame motors
- » Built-in priming plug
- » Built-in air venting plug
- » Sleeve O rings eliminate thermal stress leaks
- » Two year warranty from date of purchase (complete unit including mechanical seal)
- » Available single phase 115/230V and three phase 208-230/460/575V
- » Tungsten carbide mechanical seal bearings
- Two flange types (model dependant)
  2 Bolt oval Companion flange threaded NPT
  ANSI 250lb round flange for larger pumps
- » Extra thrust bearing in the pump end eliminates motor bearing thrust loads