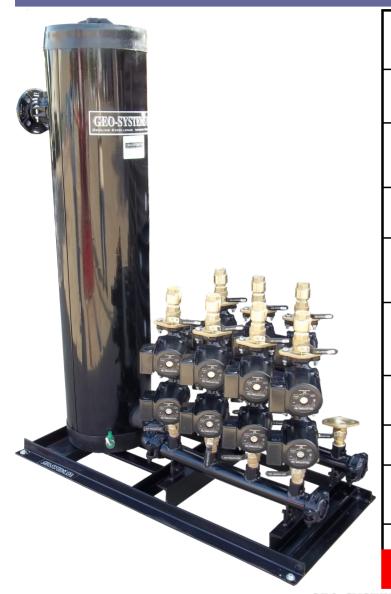

## GEO-PULSE ATMOSPHERIC "M-FLOW" DESIGN FEATURES

FULLY INSULATED ATMOSPHERIC *STAINLESS STEEL* WATER STORAGE TANK WITH VENTED THREADED CAP AND STD 1/2" DRAIN/FILL VALVE. 21.79-49GAL

GRUNDFOS UP SERIES CIRULATOR PUMPS OR WILO CIRCULATOR PUMPS

OPTIONAL: FLANGE, GROOVED, FNPT OR MNPT
SYSTEM CONNECTIONS

ALL FITTINGS EPOXY COATED AND PAINTED

STAINLESS STEEL SUCTION HEADERS

ISOLATION VALVES ON BOTH THE SUCTION AND DISCHARGE
SIDE OF THE PUMPS ALLOWING FOR PUMP ISOLATION FOR
REPLACEMENT

SPRING OPERATED CHECK VALVE ON DISCHARGE SIDE OF PUMPS

PACKAGE MOUNTED ON STURDY STEEL SKID

**CUSTOM DESIGNED FOR EACH JOB** 

\*\*\*\*\*\*\*NO ASSEMBLY REQUIRED\*\*\*\*\*\*

THE HEART BEAT OF YOUR GEO-THERMAL SYSTEM

- Andr

GEO-SYSTEMS USA Quality You Can Count On

The Atmospheric "M-Flow" will meet all of your multi heat pump geothermal flow center needs. Each M-Flow is designed specifically to the meet the need of each Heat Pump in your system.

The installation is quick and easy because the unit is shipped fully assembled. For more information on the Geo-Pulse "M-Flow" or distribution opportunities please contact Geo-Systems USA at the following.